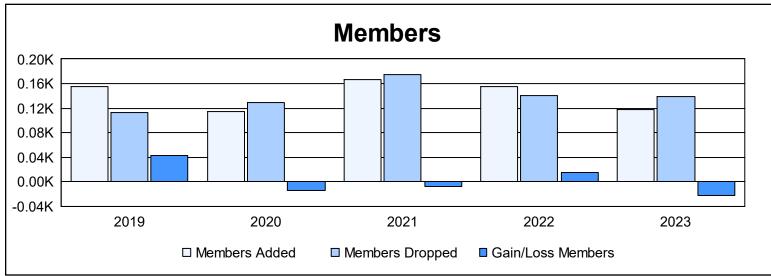

District 111WL As of June 2023 Cumulative

| Year      | New<br>Clubs | Dropped<br>Clubs | Gain/<br>Loss<br>Clubs | New<br>Members | Charter<br>Members | Reinstate<br>Members | Transfer<br>Members | Total<br>Member<br>Added | Total<br>Members<br>Dropped | Gain/<br>Loss<br>Members |
|-----------|--------------|------------------|------------------------|----------------|--------------------|----------------------|---------------------|--------------------------|-----------------------------|--------------------------|
| 2018-2019 | 0            | 0                | 0                      | 147            | 0                  | 0                    | 8                   | 155                      | 113                         | 42                       |
| 2019-2020 | 0            | 0                | 0                      | 110            | 0                  | 1                    | 4                   | 115                      | 129                         | -14                      |
| 2020-2021 | 1            | 1                | 0                      | 76             | 20                 | 1                    | 70                  | 167                      | 174                         | -7                       |
| 2021-2022 | 0            | 1                | -1                     | 141            | 0                  | 3                    | 11                  | 155                      | 140                         | 15                       |
| 2022-2023 | 0            | 1                | -1                     | 111            | 0                  | 0                    | 6                   | 117                      | 139                         | -22                      |
| Average   | 0            | 1                | 0                      | 117            | 4                  | 1                    | 20                  | 142                      | 139                         | 3                        |